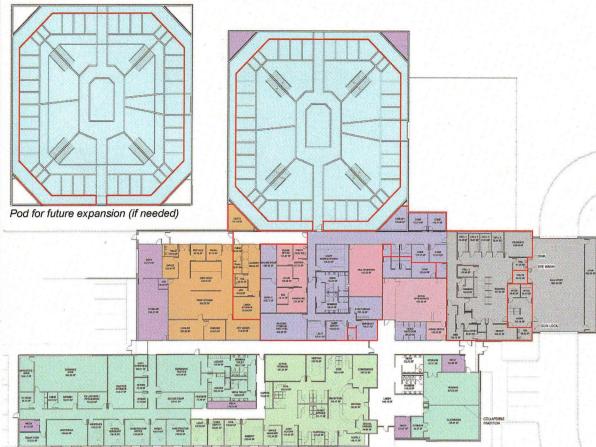

#### FACTS:

- \$22.9M bond referendum (\$21.7 million actual construction cost, \$600,000 geothermal, \$600,000 for lagoon expansion on existing
- The building site is located inside the city limits of Adel on a county-owned, 40 acre plot of land on the north side of Hickman, ab where County Road R16 turns north towards Dallas Center. The area is often referred to as Ortonville.
- The new 56,679 SF law enforcement center will house the jail (130 beds), jail services, jail administration, Sheriff's administration, department, initial appearance court room, and other support spaces such as interview rooms, evidence room, records room, storage
- The current jail facility only has 36 actual beds with the ability to house an additional 12 temporary inmates (48 capacity facility).
- The current jail will be reduced to 24 actual beds in March of 2018.
- · Dallas County's average daily jail population from April 2016 through December 2016 is 53 inmates.
- The County has spent over \$237,000 in outsourcing prisoners from July 1, 2016 to January 2017.
- · In 2016, the Sheriff's office made approx. 158 round trips to Story County jail which took an estimated 3 hours per trip. Over 18,00
- Transporting inmates to other fail facilities poses a public safety risk by taking deputies off the road and increasing amount of time secure facility.
- When current facility was built in the late 1980's, it was designed to accommodate a second floor for future expansion. Today, if a the existing jail, Dallas County would be at full capacity when new addition opened. Unanticipated population growth and state/this an unfeasible option. Additionally, the State would not allow this option because the facility does not meet current building r
- Due to federal/state inmate segregation requirements (based on gender, medical issues, nature of criminal charges, etc.) the jail counsidered 100% full.
- The new law enforcement center has the ability to expand jail pods and the building itself has ability to expand to the west if ever room to expand for years to come with Dallas County growth.
- · The County has projected a savings of \$22 million over the next 30 years with the new law enforcement center.

#### JAL PLANS

es (provided by Design Alliance)

property). ut a quarter mile west of

patrol, investigations, civil , a sallyport, etc.

miles just to Story County. with inmate outside of a

second story were added to ederal jail regulations make gulations.

ld have 25 inmates and be

needed. There is plenty of