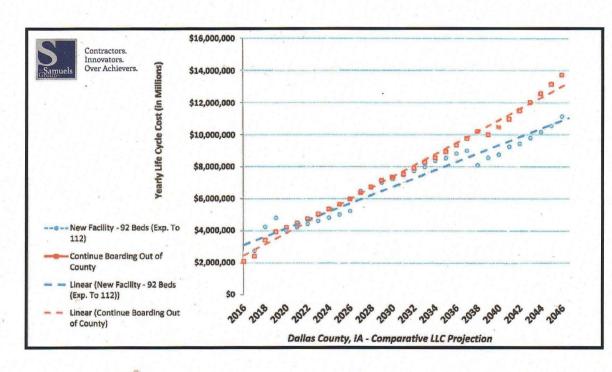

Chart demonstrates when the costs become higher to outsource inmates then to keep them in a new facility.